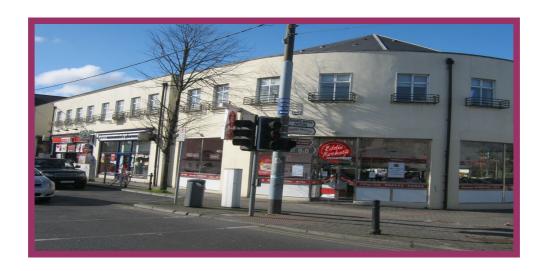

## **LOCATION:**

These properties are located in Swords Town Centre, on a pivotal corner position at the junction of Dublin Road and Forest Road.

The scheme is almost opposite the Swords Central Shopping Centre anchored by Penney's which connects with The Pavilions Shopping Centre anchored by Dunnes Stores and Superquinn.

Swords is located 12kms north of Dublin City Centre, 6.5kms from the M50 and 5kms from the Airport. Swords has an extensive residential population of approximately 240,000.

Fingal County Council Headquarters are located close-by.

#### **DESCRIPTION:**

This retail investment comprises two separate tenants situated on the ground floor of a two-storey scheme with residential overhead.

There is customer car-parking to the rear.