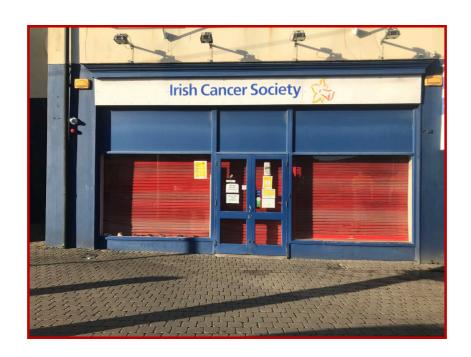

## Lot 1: Unit 3, Ground Floor Level, Swords Retail Centre (Irish Cancer Society)

**TENANT:** Irish Cancer Society

**TENANCY:** New 10-year lease with 5-year break.

**LEASE RENT:** €42,000 per annum.

ACCOMMODATION: Approx. 141sq.m (1,517sq.ft).

**AMV**: €550,000