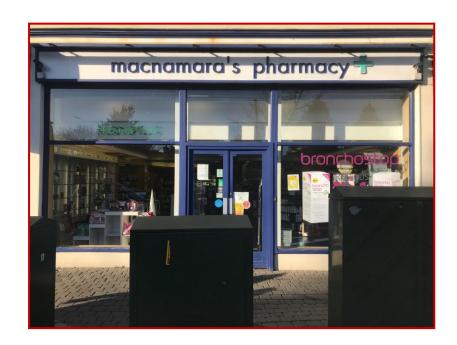

# Lot 2: Unit 4, Ground Floor Level, Swords Retail Centre K67 HN26 (McNamara's Pharmacy)

**TENANT:** McNamara's Pharmacy.

**TENANCY:** 15 year lease from 15th July 2021 with 5 year break option.

**LEASE RENT:** €41,000pa

ACCOMMODATION: Approx. 135sq.m (1,450sq.ft).

**AMV**: €600,000