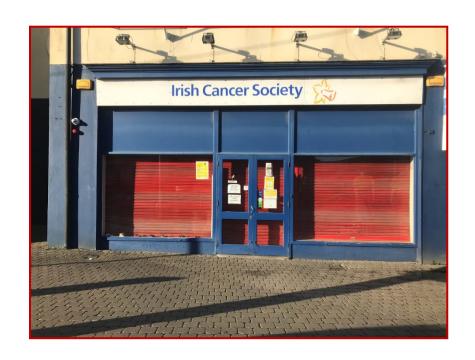

# Lot 1: Unit 3, Ground Floor Level, Swords Retail Centre K67 RH28 (Irish Cancer Society)

**TENANT:** Irish Cancer Society

**TENANCY:** New 15-year lease from 15<sup>th</sup> July 2021 with 5-year break option.

**LEASE RENT:** €42,000 per annum.

ACCOMMODATION: Approx. 141sq.m (1,517sq.ft).

**AMV**: €600,000