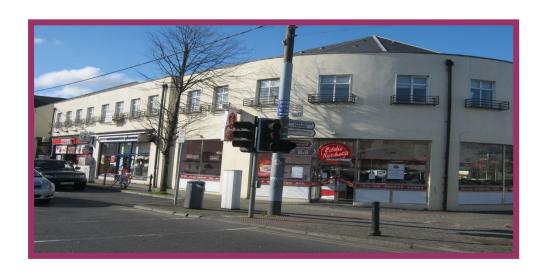

### UNITS 3 & 4, SWORDS RETAIL CENTRE, DUBLIN ROAD, SWORDS, CO. DUBLIN

- **Excellent Retail Investments.**
- Lot 1: Unit 3 Irish Cancer Society.
- Lot 2: Unit 4 McNamara Pharmacy.
- Centrally located in Swords with large established residential catchment
- Available in one or two lots

### **LOCATION:**

These properties are located in Swords Town Centre, on a pivotal corner position at the junction of Dublin Road and Forest Road.

The scheme is almost opposite the Swords Central Shopping Centre anchored by Penney's which connects with The Pavilions Shopping Centre anchored by Dunnes Stores and Superquinn.

### **DESCRIPTION:**

This retail investment comprises two separate tenants situated on the ground floor of a twostorey scheme with residential overhead.

There is customer car-parking to the rear.