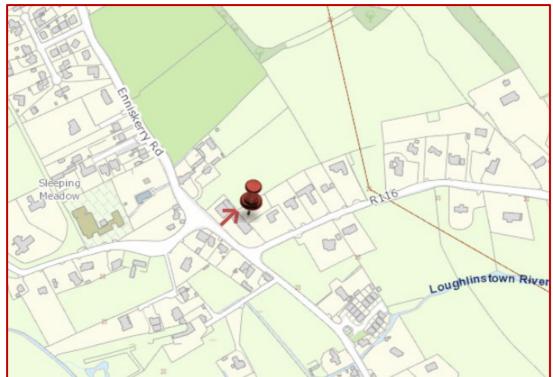

**LOCATION:** The site is located in Kilternan, approximately 2.7km south of Stepaside village, on the Enniskerry Road at its intersection with N11.

**ACCESS:** Access is available from a right of way between Circle K Petrol Station and Green Auto Car Service.