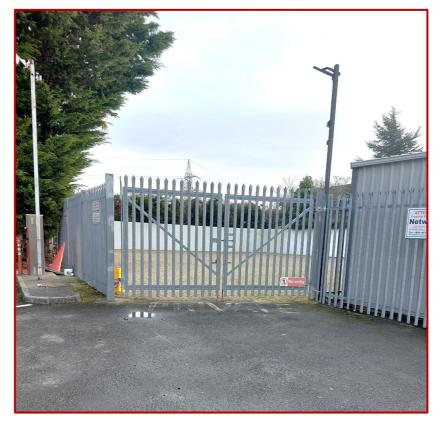

**DESCRIPTION**: The site comprises a cleared irregular shaped site bounded with palisade fencing.

**ZONED***:* Objective "NC" defined to protect, provide for and or improve mixed use neighbourhood centre facilities" in the Dun Laoghaire-Rathdown Development Plan 2022-2028.